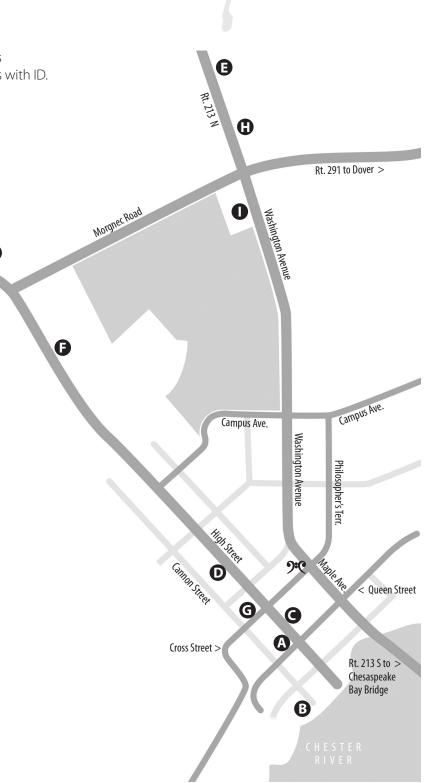

## Restaurant Guide

During the 2014 National Music Festival, the restaurants below provide the discounts listed to Festival musicians with ID.

JKUN

Rock Hall

< Rt. 20 to

## Chestertown

- A Evergrain Bread Company Open to 11pm – June 4, 6, 7, 12 201-203 High Street / 410.778.3333
- B Fish Whistle / 10% discount 98 Cannon Street / 410.778.3566
- C Imperial Hotel / Daily \$7 specials 208 High Street / 410.778.5000
- D Lemon Leaf Café / 20% discount 337 High Street / 443.282.0004
- E Luisa's Café / 10% discount Open to 11pm – June 1, 5, 8, 13 14 Washington Square / 410.778.5360
- F O'Connor's Pub / 10% discount on food 844 High Steet / 410.810.3338
- **G** *Play It Again Sam's* / 10% discount 108 S. Cross Street / 410.778.2688
- H Plaza Tapatia / 10% discount 715 Washington Avenue / 410.810.1952
- Rita's / 10% discount
  504 Washington Avenue / 410.778.0825